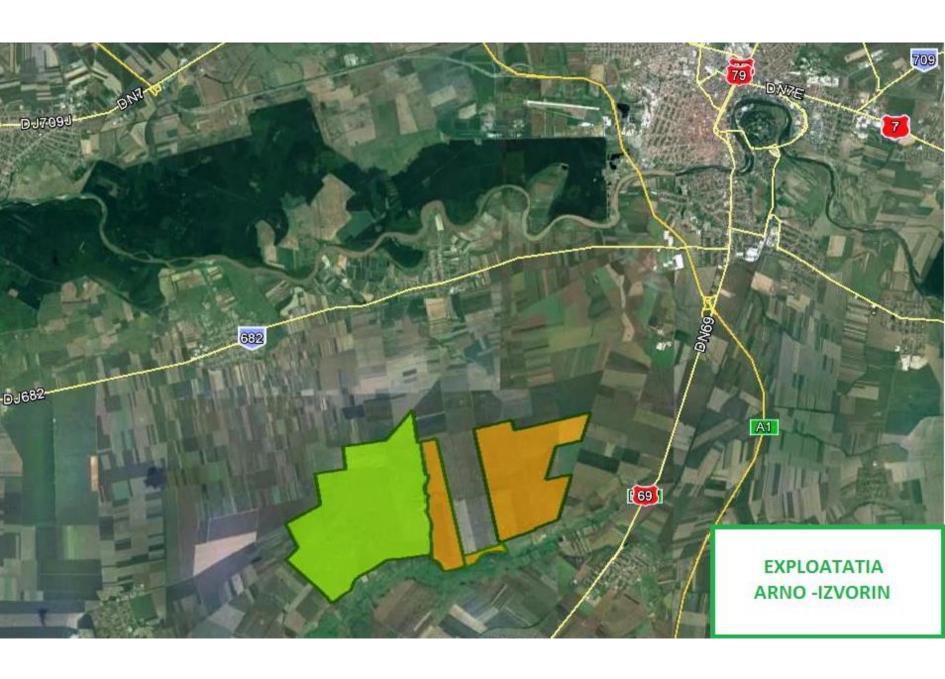

## 1. GEOGRAPHICAL SITTING

Geographically, the Arno-Izvorin Agricultural Holding has the following coordinates:

- ➤ Located in the Western Plain of Romania;
- ➤ It is located in Arad County and belongs to the administrative territory of Arad and Vinga;
  - ➤ It is located about 6 km away from the residence county, Arad;

## 2. ACCESS POINTS

From the access point, Arno-Izvorin Agricultural Holding is in a very good position, presenting the following benefits:

- ➤ It is very close to the Nadlac-Arad-Timisoara, more precisely at a distance of 4 km from Interchange AradSouth;
  - > The operation is served by the national road DN69;
- There are many roads in the structure of the Arno -Izvorin Agricultural Holding which provide easy access to each plot;

- ➤ The exploitation takes place on a fallen land with the shape geometric rectangle and a total area of 2000 ha;
- Agricultural potential very high due to soil fertility and advanced performance technology.